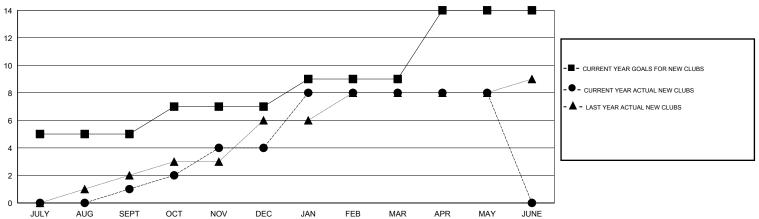

AUG/SEPT | 250                | 195                                 | 80                 | 115              |
| OCT/NOV/DEC           | 2                | 3         | 1                | 2                     | OCT/NOV/DEC   | 300                | 151                                 | 44                 | 107              |
| JAN/FEB/MAR           | 2                | 4         | 3                | 1                     | JAN/FEB/MAR   | 250                | 574                                 | 174                | 400              |
| APR/MAY/JUNE          | 5                | 0         | 1                | -1                    | APR/MAY/JUNE  | 350                | 119                                 | 204                | -85              |

#### GOALS AND ACTUAL NEW CLUBS CUMULATIVE



#### GOALS AND ACTUAL MEMBERS CUMULATIVE



| -■-     | CURRENT | YEAR GOALS FOR NEW |  |  |  |
|---------|---------|--------------------|--|--|--|
| MEMBERS |         |                    |  |  |  |

CURRENT YEAR ACTUAL MEMBERS

- LAST YEAR ACTUAL MEMBERS

| DROPPED CLUBS: 6 |     |
|------------------|-----|
| DROPPED MEMBERS  |     |
| DECEASED         | 3   |
| CLUB CANCELLED   | 99  |
| OTHER            | 400 |
| TOTAL            | 502 |

| 73 CLUBS OF 96 ADDED 1 OR MORE<br>NEW MEMBERS | GENDER DISTRIBU<br>MALE<br>FEMALE | TION<br>1,561 (70.89%)<br>641 (29.11%) |     |
|-----------------------------------------------|-----------------------------------|----------------------------------------|-----|
| CLICK HERE FOR HEALTH                         | FAMILY UNIT MEMBERS