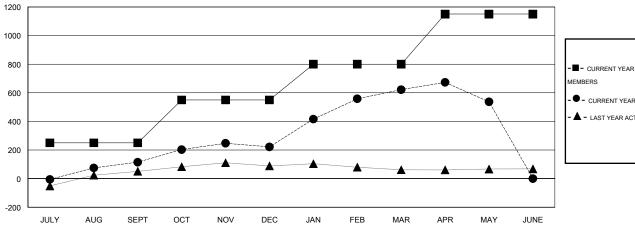

#### GOALS AND ACTUAL MEMBERS CUMULATIVE

| -■-     | CURRENT | YEAR GOALS FOR NEW |  |  |  |
|---------|---------|--------------------|--|--|--|
| MEMBERS |         |                    |  |  |  |

CURRENT YEAR ACTUAL MEMBERS

- LAST YEAR ACTUAL MEMBERS

| DROPPED CLUBS: 6 |     |
|------------------|-----|
| DROPPED MEMBERS  |     |
| DECEASED         | 3   |
| CLUB CANCELLED   | 99  |
| OTHER            | 400 |
| TOTAL            | 502 |